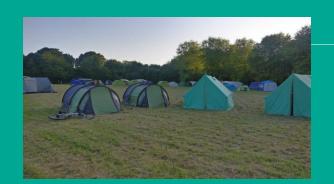

### **Cubs Section Report**

- Section size of 24
- 5 leaders (Hannah, Jon, Luke, Paul & Rachel) + 2 Young Leaders
- Parent rota working well thanks!
- Attended Fiesta camp at Woodhouse
- 2023 camp booked: 30th June 2nd July