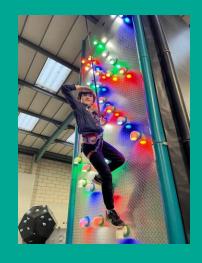

## **Scouts Section Report**

- 3 Leaders Giles, Nick and John
- 25 Scouts
- District's Big Fiesta
- Harbourside Sailing
- 1st Fire Arrows session!
- Archery and Rifle shooting