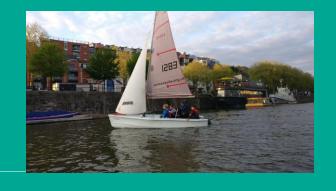

## **Scouts Section Report**

- 3 Leaders Giles, Nick and John
- 25 Scouts
- District's Big Fiesta
- Harbourside Sailing
- 1st Fire Arrows session!
- Archery and Rifle shooting